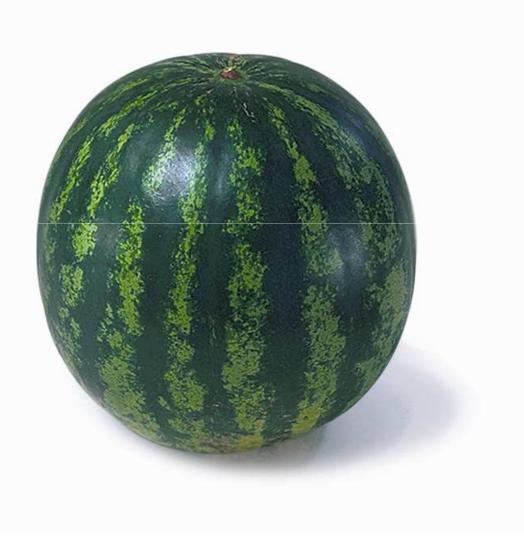

## **Crimstar F1**

**Advices** 

**Citrullus lanatus** 

| Segment                | Crimsor                                 | ı Sweet                                                                                                                                                                                                                                           |         |
|------------------------|-----------------------------------------|---------------------------------------------------------------------------------------------------------------------------------------------------------------------------------------------------------------------------------------------------|---------|
| Vigour                 | Medium                                  |                                                                                                                                                                                                                                                   |         |
| Cycle                  | Earlu                                   |                                                                                                                                                                                                                                                   |         |
| Rind                   | Alternate green & dark green<br>stripes |                                                                                                                                                                                                                                                   |         |
| Weight                 | 6 to 9 kg                               |                                                                                                                                                                                                                                                   |         |
| Shape                  | Round                                   |                                                                                                                                                                                                                                                   | TAR F-1 |
| Resistances<br>(HR/IR) |                                         |                                                                                                                                                                                                                                                   |         |
| Closest Sakata variety |                                         |                                                                                                                                                                                                                                                   |         |
| Advantages             |                                         | <ul> <li>Short maturity cycle, highly suitable for early transplants</li> <li>Hardy plant easy to manage</li> <li>Attractive fruit with glossy rind and round shape</li> <li>Excellent flesh quality, bright red with high sugar level</li> </ul> |         |
|                        |                                         |                                                                                                                                                                                                                                                   |         |