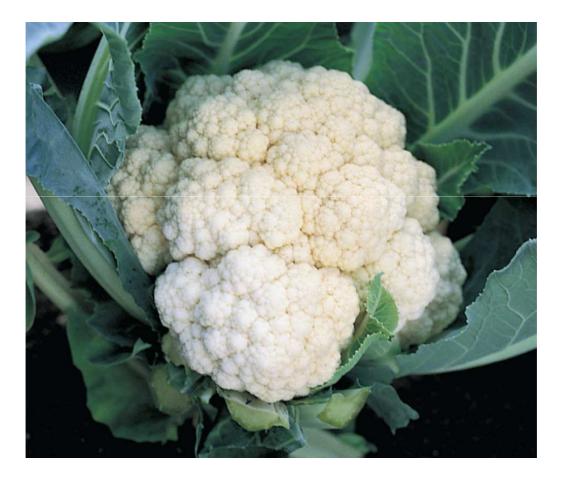

## White Excel F1

Cauliflower

## White Excel F1

| Segment         | Cauliflower Early |
|-----------------|-------------------|
| Maturity        | 70 DAT*           |
| Harvesting slot | Summer/Autumn     |
| Curd protection | Medium            |
| Leaf vigour     | Good              |

T

| Closest Sakata variety | Cashmere F1, Candid Charm F1, Concept F1                                                                                                                                                                            |
|------------------------|---------------------------------------------------------------------------------------------------------------------------------------------------------------------------------------------------------------------|
| Advantages             | <ul> <li>Produces a white heavy curd</li> <li>Good inner wrap and outer jacket</li> <li>Good for fresh market</li> <li>Good tolerance to cold and high moisture</li> <li>Excellent field holding ability</li> </ul> |
| Diseases resistances   |                                                                                                                                                                                                                     |
| Advices                | For summer production in continental zones<br>For autumn productions in mediterranean zones                                                                                                                         |