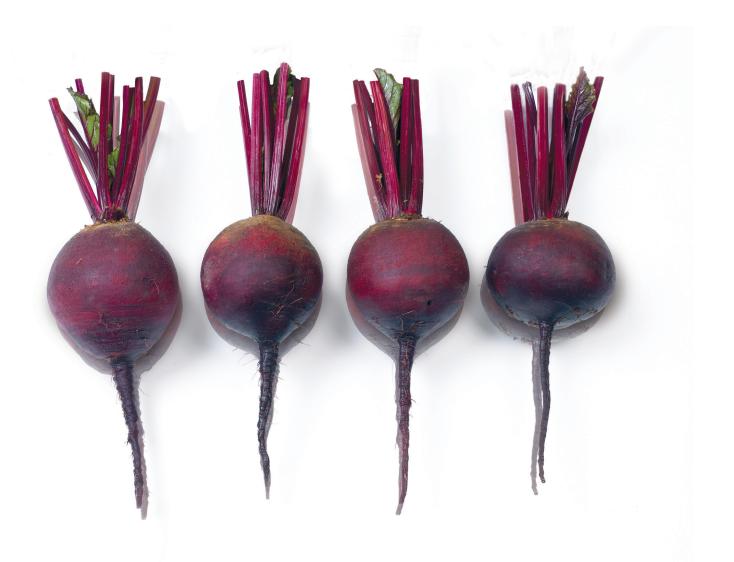

## BeeCardea F1

A premium quality red beet with excellent features for growers, processors and consumers.

## **SAKATA Advantages**

- Cardeal F1 has an good storage ability and a very high sugar contents.
- Cardeal F1 produces very healthy foliage with a strong canopy.
- Crown attachment is small to medium, but remains strong and healthy to aid top lifting if required.
- Cardeal F1 has a fine tap root, a globe shape and a deep red internal colour.
- It has a medium cycle and is very vigourous and erect.
- Cardeal is partially tolerant to Cercospora leaf spot and Downy mildew.
- **Cardeal F1** is particularly suitable for baby beet production due to its uniform globe shape, minimal peel loss after cooking and excellent sweet taste.
- **Cardeal F1** has a wide range of usage: fresh and processing market (dry extract, slices, baby beet).