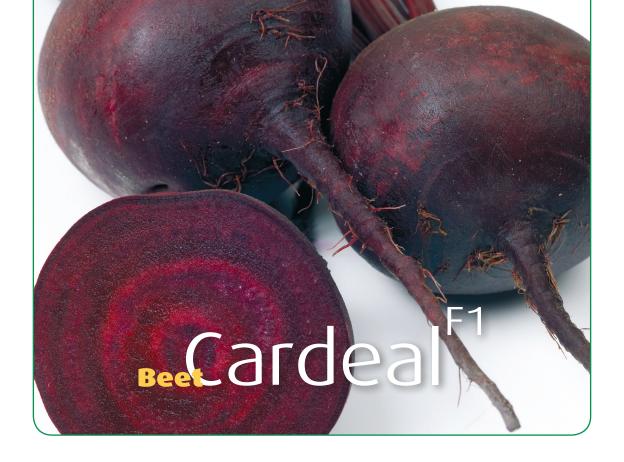

## BeeCardea F1

A premium quality red beet with excellent features for growers, processors and consumers.

## **SAKATA Advantages**

- Cardeal F1 has an good storage ability and a very high sugar contents.
- Cardeal F1 produces very healthy foliage with a strong canopy.
- Crown attachment is small to medium, but remains strong and healthy to aid top lifting if required.
- Cardeal F1 has a fine tap root, a globe shape and a deep red internal colour.
- It has a medium cycle and is very vigourous and erect.
- Cardeal is partially tolerant to Cercospora leaf spot and Downy mildew.
- **Cardeal F1** is particularly suitable for baby beet production due to its uniform globe shape, minimal peel loss after cooking and excellent sweet taste.
- **Cardeal F1** has a wide range of usage: fresh and processing market (dry extract, slices, baby beet).