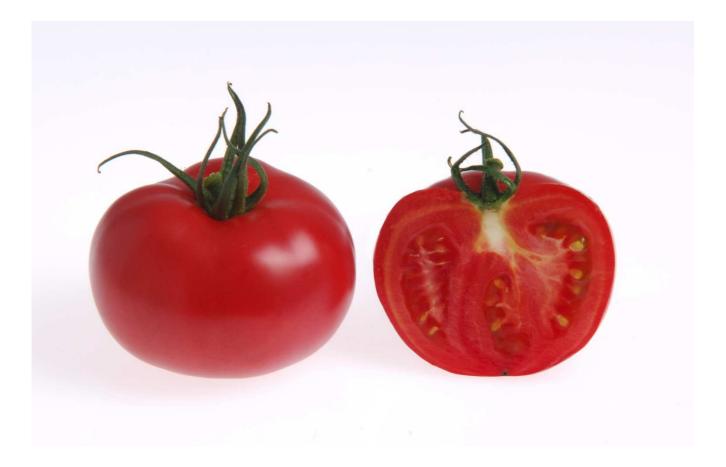

## **Indeterminate Pink Salad** Segment Vigour Strong Size 180-200 g Shape **Round-flat** Colour Pink Taste Sweet ToMV: 0-2 / Ff : A-E / Fol: 0,1 / Resistances Ss / Vd: 0 / Mi (HR/IR) Sensitive to high nitrogen **Features** applications, high quality

I

Lycopersicon lycopersicum

| Closest Sakata variety | Pink Rise F1                                                                                                                                                                                                  |
|------------------------|---------------------------------------------------------------------------------------------------------------------------------------------------------------------------------------------------------------|
| Advantages             | <ul> <li>Unique excellent flavour</li> <li>Pink round flat fruits with a very sweet taste and good firmness</li> <li>Very good shelf life in this category of pink tomatoes</li> <li>Strong vigour</li> </ul> |
| Advices                | Adapted to high density indoor cropping                                                                                                                                                                       |