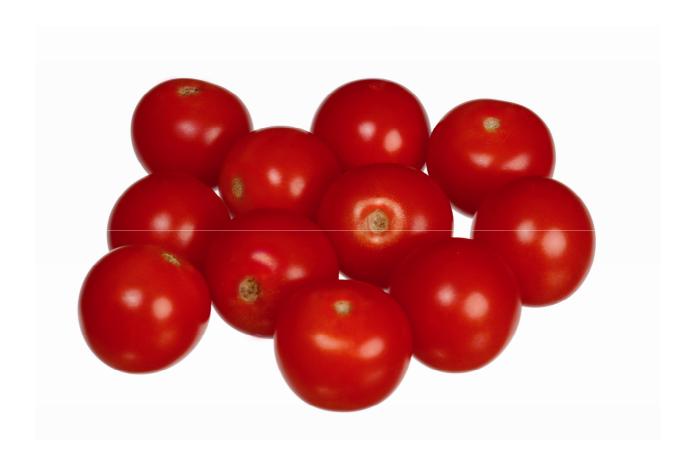

## **Tomato**

| <b>Segment</b> Indeterminate Round Cherry |
|-------------------------------------------|
|-------------------------------------------|

Vigour Strong

**Size** 10-15 g

**Shape** Round

Colour Red

Taste Very good

Resistances (HR/IR)

ToMV: 0,1 / Fol: 0

Features Amateur or hobby market

| Closest Sakata variety |                                                                                                                                                                               |
|------------------------|-------------------------------------------------------------------------------------------------------------------------------------------------------------------------------|
| Advantages             | <ul> <li>Very early</li> <li>Prolific yield with excellent fruit setting ability</li> <li>Very sweet</li> <li>Strong vigour for the amateur or hobby garden market</li> </ul> |
| Advices                |                                                                                                                                                                               |