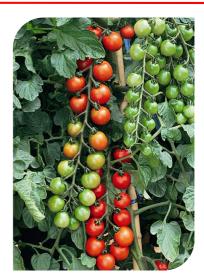

## **Tomato**

| <b>Segment</b> Indeterminate Round Cherry |
|-------------------------------------------|
|-------------------------------------------|

Vigour Strong

**Size** 10-15 g

**Shape** Round

Colour Red

Taste Very good

Resistances (HR/IR)

ToMV: 0,1 / Fol: 0

Features Amateur or hobby market

| Closest Sakata variety |                                                                                                                                                                               |
|------------------------|-------------------------------------------------------------------------------------------------------------------------------------------------------------------------------|
| Advantages             | <ul> <li>Very early</li> <li>Prolific yield with excellent fruit setting ability</li> <li>Very sweet</li> <li>Strong vigour for the amateur or hobby garden market</li> </ul> |
| Advices                |                                                                                                                                                                               |